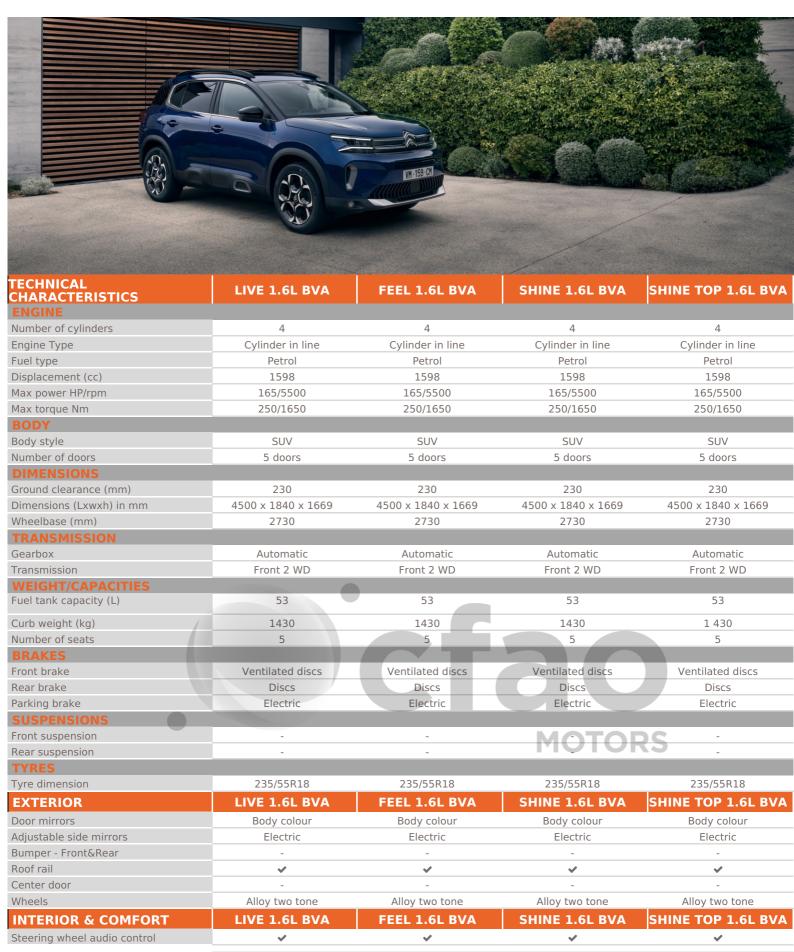

## NOUVEAU C5 AIRCROSS

| Tinted windows                                                                                                               | <b>✓</b>                             | <b>~</b>                             | <b>~</b>                                        | <b>~</b>                                           |
|------------------------------------------------------------------------------------------------------------------------------|--------------------------------------|--------------------------------------|-------------------------------------------------|----------------------------------------------------|
| Central door locking                                                                                                         | With PLIP                            | With PLIP                            | With PLIP                                       | With PLIP                                          |
| Push & start system                                                                                                          | ~                                    | <b>✓</b>                             | <b>✓</b>                                        | <b>~</b>                                           |
| Keyless entry system                                                                                                         | <b>~</b>                             | ✓                                    | <b>~</b>                                        | <b>~</b>                                           |
| Steering wheel                                                                                                               | Leather                              | Leather                              | Leather                                         | Leather                                            |
| Panoramic Sunroof                                                                                                            | -                                    | -                                    | -                                               | <b>~</b>                                           |
| Driver seat                                                                                                                  | Height and reach adjustable          | Height and reach<br>adjustable       | Height and reach<br>adjustable                  | Height and reach<br>adjustable                     |
| Upholstery                                                                                                                   | Fabric                               | Fabric                               | Leather Nappa                                   | Leather Nappa                                      |
| Power Steering                                                                                                               | ~                                    | ✓                                    | ✓                                               | ✓                                                  |
| Parking sensor                                                                                                               | Front / Rear                         | Front / Rear                         | Front / Rear                                    | Front / Rear                                       |
| Videocamera                                                                                                                  | Rear                                 | Rear                                 | Rear                                            | Rear                                               |
| Power windows                                                                                                                | Front , Rear                         | Front , Rear                         | Front , Rear                                    | Front , Rear                                       |
| Air conditionning                                                                                                            | Automatic                            | Automatic                            | Automatic                                       | Automatic                                          |
| Power seats                                                                                                                  | -\                                   | -                                    | -                                               | -                                                  |
| Radio                                                                                                                        | Radio MP3                            |                                      | Radio MP3                                       | Radio MP3                                          |
| Connections                                                                                                                  | USB , Bluetooth                      | USB , Bluetooth                      | USB , Bluetooth                                 | USB , Bluetooth                                    |
| Handsfree kit                                                                                                                | <b>~</b>                             | ~                                    | ~                                               | <b>~</b>                                           |
| Touchscreen                                                                                                                  | 8" and more                          | 8" and more                          | 8" and more                                     | 8" and more                                        |
| Loud speakers                                                                                                                | 6                                    | 6                                    | 6                                               | 6                                                  |
| PASSIVE SAFETY                                                                                                               | LIVE 1.6L BVA                        | FEEL 1.6L BVA                        | SHINE 1.6L BVA                                  | SHINE TOP 1.6L BVA                                 |
| Seatbelts - Rear                                                                                                             | -                                    | -                                    | MOTOR                                           | S -                                                |
| Spare wheel                                                                                                                  | Galette                              | Galette                              | Galette                                         | Galette                                            |
| Airbags                                                                                                                      | Driver , Passenger , Side & Curtains | Driver , Passenger , Side & Curtains | Driver , Passenger , Side & Curtains , Curtains | Driver , Passenger , Side &<br>Curtains , Curtains |
| Anti-theft alarm                                                                                                             | -                                    | -                                    | -                                               | -                                                  |
| Seatbelts - Front                                                                                                            | 2 x 3 points                         | 2 x 3 points                         | 2 x 3 points                                    | 2 x 3 points                                       |
| Seatbelts - 2nd row                                                                                                          | 2 x 3 points + 1 x 2 points          | 2 x 3 points + 1 x 2 points          | 2 x 3 points + 1 x 2 points                     | 2 x 3 points + 1 x 2 points                        |
| ACTIVE SAFETY                                                                                                                | LIVE 1.6L BVA                        | FEEL 1.6L BVA                        | SHINE 1.6L BVA                                  | SHINE TOP 1.6L BVA                                 |
| Immobilizer                                                                                                                  | _                                    |                                      | _                                               | -                                                  |
|                                                                                                                              | -                                    | -                                    |                                                 |                                                    |
| Headlamps                                                                                                                    | LED                                  | LED                                  | Full LED                                        | Full LED                                           |
| Headlamps Automatic light control system                                                                                     |                                      | LED                                  |                                                 |                                                    |
| '                                                                                                                            | LED                                  |                                      | Full LED                                        | Full LED                                           |
| Automatic light control system                                                                                               | LED<br>✔                             | ✓                                    | Full LED  ✓                                     | Full LED<br>✓                                      |
| Automatic light control system Fog lamps                                                                                     | LED<br>✓ Front                       | <b>✓</b><br>Front                    | Full LED<br>✓ Front                             | Full LED<br>✓  Front                               |
| Automatic light control system Fog lamps ABS in Option                                                                       | LED  ✓ Front -                       | Front<br>-                           | Full LED  ✓ Front -                             | Full LED<br>✓  Front  -                            |
| Automatic light control system Fog lamps ABS in Option ABS                                                                   | LED  ✓ Front -                       | Front<br>-                           | Full LED  ✓ Front -                             | Full LED  Front  -  V                              |
| Automatic light control system Fog lamps ABS in Option ABS Hill-start assist control                                         | LED  Front  -  -                     | Front  -  -  -                       | Full LED  ✓ Front  -  ✓                         | Full LED  Front  -  -  -                           |
| Automatic light control system Fog lamps ABS in Option ABS Hill-start assist control Eletronic Brakeforce distribution (EBD) | LED  Front  -  -  -  -               | Front                                | Full LED  Front  -  -  -  -                     | Full LED  Front  -  -  -  -                        |